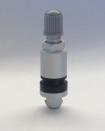

MaxSensor MX001A Silver, Clamp-in with aluminum valve silver Article number: MX001A-Silber1. MaxSensor TPMS sensor is the best complete sensor on the aftermarket with frequencies 433MHz up to 434,5MHz. One TPMS sensor with 99% vehicle coverage. Replaces more than 2500 OEM TPMS sensors. Angle Adjustment 0-40 degrees. Programmable with TPMS Tool VT56 from Ateq and MaxProgrammer MX46