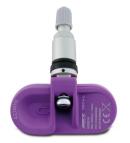

MaxSensor MX001A Silver, Clamp-in with aluminum valve silver Article number: MX001A-Silber1. MaxSensor TPMS sensor is the best complete sensor on the aftermarket with frequencies 433MHz up to 434,5MHz. One TPMS sensor with 99% vehicle coverage. Replaces more than 2500 OEM TPMS sensors. Angle Adjustment 0-40 degrees. Programmable with TPMS Tool VT56 from Ateq and MaxProgrammer MX46