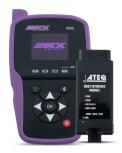

## MaxProgrammer MX46

Article number: MX46 Programming of the MX001 sensors with MX46 is very easy to do. Robust keys can be operated very well. Update easily and quickly with one push of a button. Powerd by Ateq.