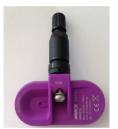

MaxSensor MX001A Black, Clamp-in with aluminum valve Black
 Article number: MX001A-Schwarz1
 MaxSensor TPMS sensor is the best complete sensor on the aftermarket with frequencies
 433MHz up to 434,5MHz.
 One TPMS sensor with 99% vehicle coverage.
 Replaces more than 2500 OEM TPMS sensors.
 Angle Adjustment 0-40 degrees.
 Programmable with TPMS Tool VT56 from Ateq and MaxProgrammer MX46