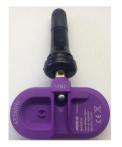

MaxSensor MX001R, Snap-in with Rubber stem valve
Article number: MX001R.
MaxSensor TPMS sensor is the best complete sensor on the aftermarket with
frequencies 433MHz up to 434,5MHz.
One TPMS sensor with 99% vehicle coverage.
Replaces more than 2500 OEM TPMS sensors.
Programmable with TPMS Tool VT56 from Ateq and MaxProgrammer MX46