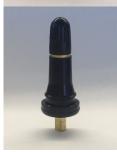

MaxSensor MX001R, Snap-in with Rubber stem valve
Article number: MX001R.
MaxSensor TPMS sensor is the best complete sensor on the aftermarket with
frequencies 433MHz up to 434,5MHz.
One TPMS sensor with 99% vehicle coverage.
Replaces more than 2500 OEM TPMS sensors.
Programmable with TPMS Tool VT56 from Ateq and MaxProgrammer MX46