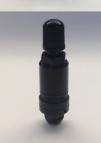

MaxSensor MX001A Black, Clamp-in with aluminum valve Black
 Article number: MX001A-Schwarz1
 MaxSensor TPMS sensor is the best complete sensor on the aftermarket with frequencies
 433MHz up to 434,5MHz.
 One TPMS sensor with 99% vehicle coverage.
 Replaces more than 2500 OEM TPMS sensors.
 Angle Adjustment 0-40 degrees.
 Programmable with TPMS Tool VT56 from Ateq and MaxProgrammer MX46